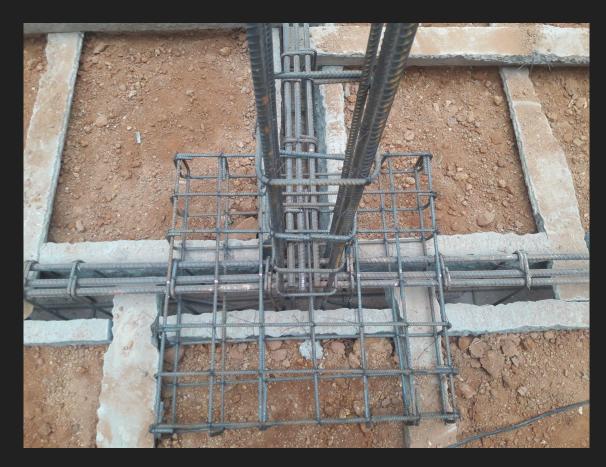

### 5. ERECTING COLUMN AND ITS FOOTING IF ANY

## 8.FOUNDATION

#### 9.STEEL RODS ERECTED IN PLACES HAVING WALLS, WHILE CONCRETING THE

FOUNDATION

## 10.LOCKING PLINTH BEAM JOINTS WITH CONCRETE & CASTING COLUMN IF ANY