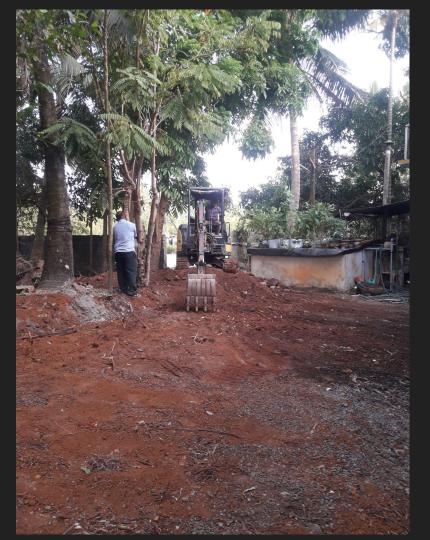

LOCATION:MUNDAMVELI

#### **EAST ELEVATION**



#### WEST SECTIONAL ELEVATION





# SANCTION DRAWING











. U-BEAM

. PLINTH BEAM

. WALL PANEL

. ROOF BEAM

6. CEILING TILE

ROOFTILE

COMPONENTS



1. CLEARING AND LEVELING SITE



# 2.PLACING U BEAMS



#### 3.PLACING PLINTH BEAMS





#### 4. FILLING THE AREA UPTO BOTTOM LEVEL OF LOWER PLINTH BEAM





### 5. ERECTING COLUMN AND ITS FOOTING IF ANY



## 6. FILING AREA WITH AGGREGATE UPTO TOP LEVEL OF PLINTH BEAM



## 7.BEAM CONNECTING ALL U BEAMS & PLINTH BEAMS





## 8.FOUNDATION





#### 9.STEEL RODS ERECTED IN PLACES HAVING WALLS, WHILE CONCRETING THE

FOUNDATION



## 10.LOCKING PLINTH BEAM JOINTS WITH CONCRETE & CASTING COLUMN IF ANY





# 11.ERECTING WALLS









## 12.CASTING LINTELS & ERECTING REST OF THE WALLS



ROOF

15.PLACING ROOF BEAMS
16.PLACING CEILING TILE
17.PLACING ROOF TILE







PLACING CEILING TILE



**CEILING TILE** 



19.CONCRETED ROOF
WITH STEEL RODS FOR
WALLS



20.ERECTING WALLS ON 1ST FLOOR