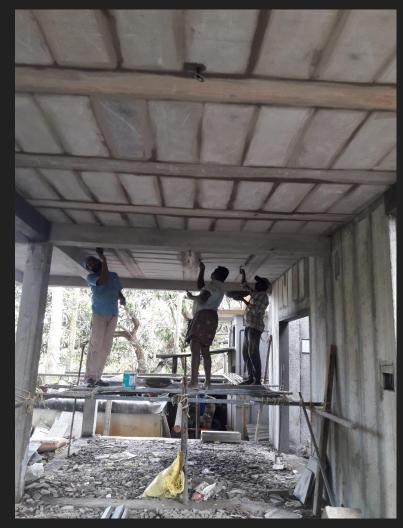

## 12.CASTING LINTELS & ERECTING REST OF THE WALLS

ROOF

15.PLACING ROOF BEAMS
16.PLACING CEILING TILE
17.PLACING ROOF TILE

PLACING CEILING TILE

**CEILING TILE** 

19.CONCRETED ROOF
WITH STEEL RODS FOR
WALLS

20.ERECTING WALLS ON 1ST FLOOR