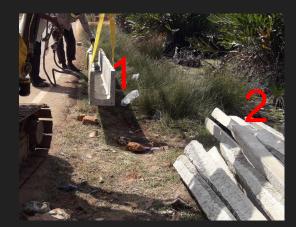

# SANCTION DRAWING

. U-BEAM

. PLINTH BEAM

. WALL PANEL

. ROOF BEAM

6. CEILING TILE

ROOFTILE

COMPONENTS

# 2.PLACING U BEAMS

#### 3.PLACING PLINTH BEAMS