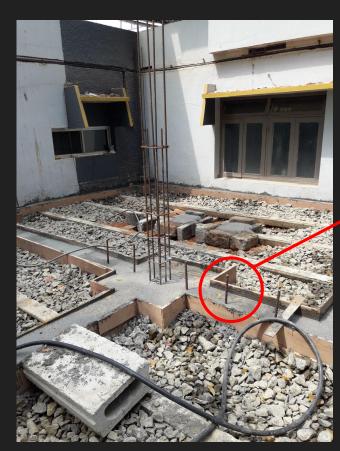

### 5. ERECTING COLUMN AND ITS FOOTING IF ANY

## 6. FILING AREA WITH AGGREGATE UPTO TOP LEVEL OF PLINTH BEAM