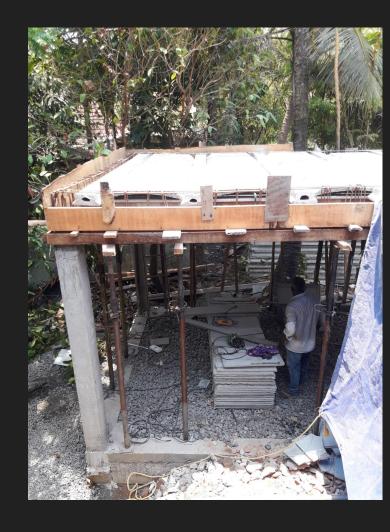

## 12.CASTING LINTELS & ERECTING REST OF THE WALLS

ROOF

15.PLACING ROOF BEAMS
16.PLACING CEILING TILE
17.PLACING ROOF TILE

PLACING CEILING TILE

**CEILING TILE** 

19.CONCRETED ROOF
WITH STEEL RODS FOR
WALLS