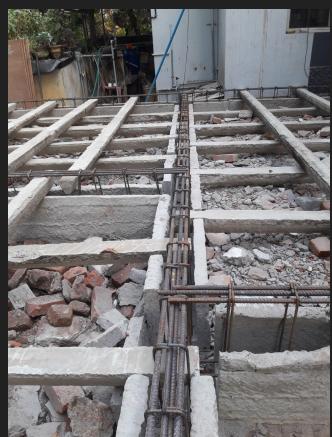

## 7.BEAM CONNECTING ALL U BEAMS & PLINTH BEAMS

## 8.FOUNDATION

#### 9.STEEL RODS ERECTED IN PLACES HAVING WALLS, WHILE CONCRETING THE

FOUNDATION