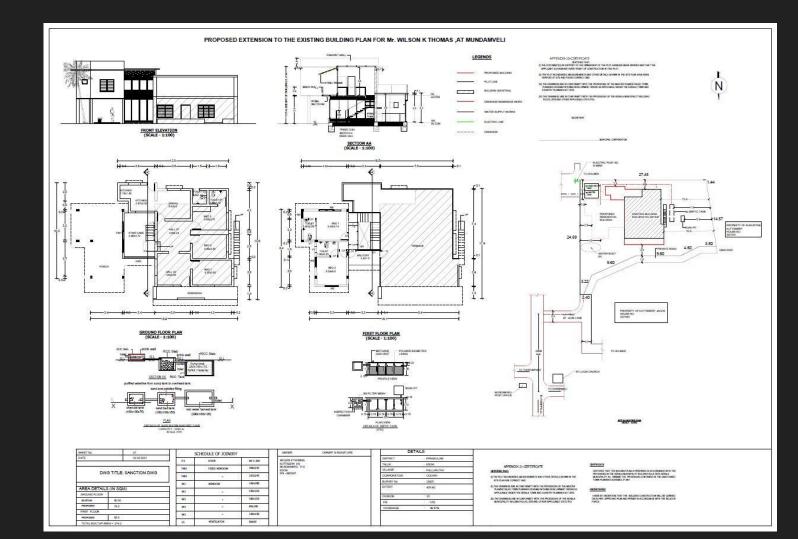

# SANCTION DRAWING

. U-BEAM

. PLINTH BEAM

. WALL PANEL

. ROOF BEAM

6. CEILING TILE

ROOFTILE

COMPONENTS

LOCATION:MUNDAMVELI