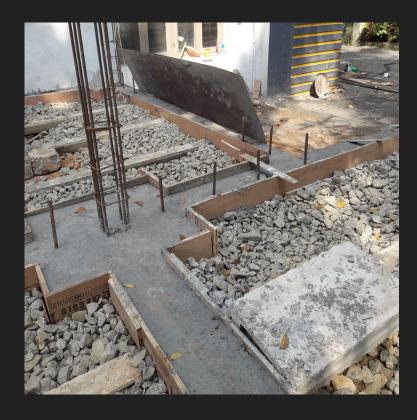

## 8.FOUNDATION

#### 9.STEEL RODS ERECTED IN PLACES HAVING WALLS, WHILE CONCRETING THE

FOUNDATION