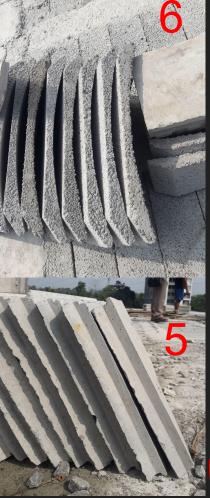

# SANCTION DRAWING

. U-BEAM

. PLINTH BEAM

. WALL PANEL

. ROOF BEAM

6. CEILING TILE

ROOFTILE

COMPONENTS

# 2.PLACING U BEAMS

#### 3.PLACING PLINTH BEAMS