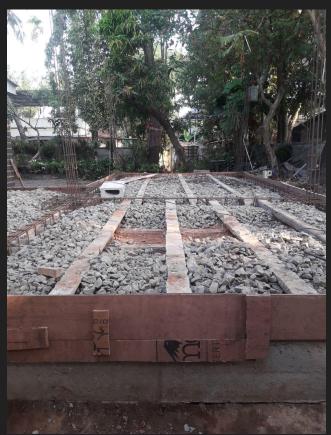

# 2.PLACING U BEAMS

#### 3.PLACING PLINTH BEAMS

#### 4. FILLING THE AREA UPTO BOTTOM LEVEL OF LOWER PLINTH BEAM