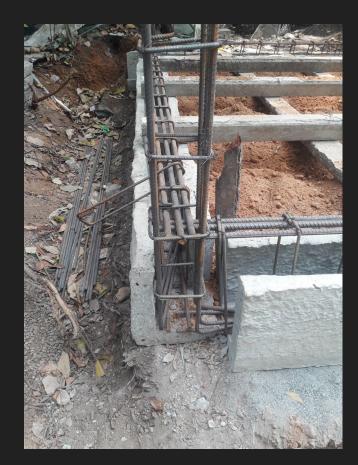

### 5. ERECTING COLUMN AND ITS FOOTING IF ANY

## 10.LOCKING PLINTH BEAM JOINTS WITH CONCRETE & CASTING COLUMN IF ANY