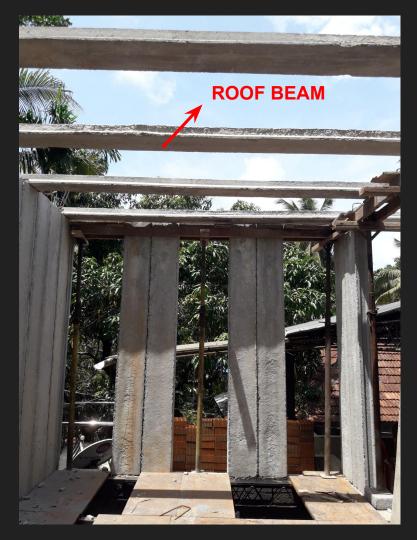

## 12.CASTING LINTELS & ERECTING REST OF THE WALLS

ROOF

15.PLACING ROOF BEAMS
16.PLACING CEILING TILE
17.PLACING ROOF TILE

PLACING CEILING TILE

**CEILING TILE** 

19.CONCRETED ROOF
WITH STEEL RODS FOR
WALLS