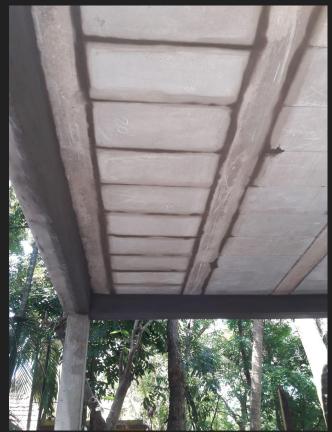

## 12.CASTING LINTELS & ERECTING REST OF THE WALLS

ROOF

15.PLACING ROOF BEAMS
16.PLACING CEILING TILE
17.PLACING ROOF TILE

PLACING CEILING TILE

**CEILING TILE** 

19.CONCRETED ROOF
WITH STEEL RODS FOR
WALLS