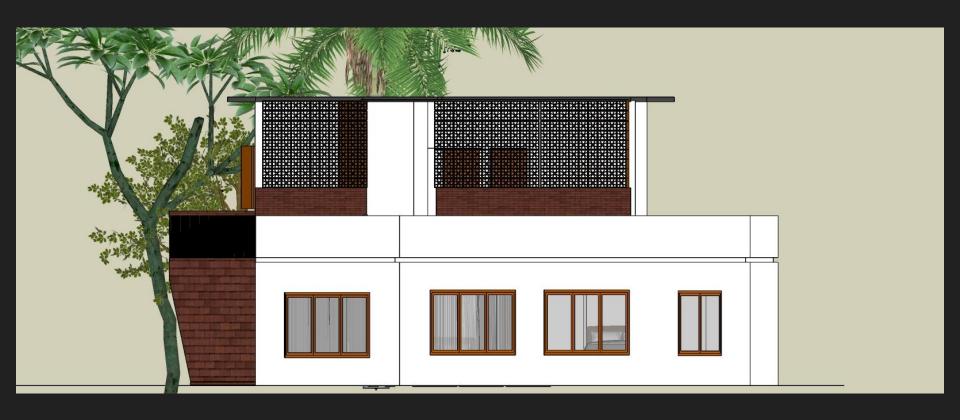

LOCATION:MUNDAMVELI

#### **EAST ELEVATION**



#### WEST SECTIONAL ELEVATION





# SANCTION DRAWING











. U-BEAM

. PLINTH BEAM

. WALL PANEL

. ROOF BEAM

6. CEILING TILE

ROOFTILE

COMPONENTS



1. CLEARING AND LEVELING SITE



# 2.PLACING U BEAMS



#### 3.PLACING PLINTH BEAMS





#### 4. FILLING THE AREA UPTO BOTTOM LEVEL OF LOWER PLINTH BEAM





### 5. ERECTING COLUMN AND ITS FOOTING IF ANY



## 6. FILING AREA WITH AGGREGATE UPTO TOP LEVEL OF PLINTH BEAM



## 7.BEAM CONNECTING ALL U BEAMS & PLINTH BEAMS





## 8.FOUNDATION





#### 9.STEEL RODS ERECTED IN PLACES HAVING WALLS, WHILE CONCRETING THE

FOUNDATION



## 10.LOCKING PLINTH BEAM JOINTS WITH CONCRETE & CASTING COLUMN IF ANY





# 11.ERECTING WALLS









## 12.CASTING LINTELS & ERECTING REST OF THE WALLS



ROOF

15.PLACING ROOF BEAMS
16.PLACING CEILING T