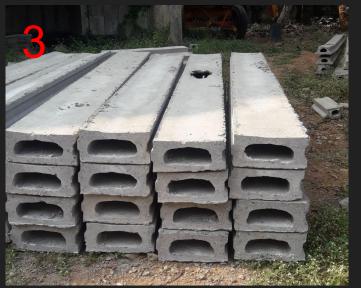

# SANCTION DRAWING

. U-BEAM

. PLINTH BEAM

. WALL PANEL

. ROOF BEAM

6. CEILING TILE

ROOFTILE

COMPONENTS

#### 3.PLACING PLINTH BEAMS