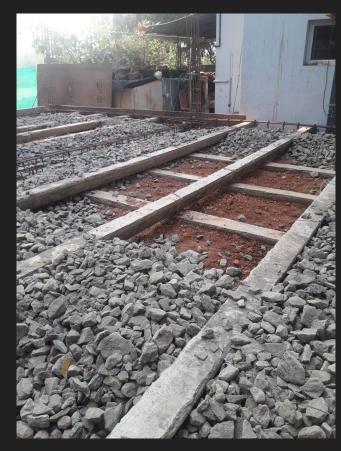

# 2.PLACING U BEAMS

#### 3.PLACING PLINTH BEAMS

#### 4. FILLING THE AREA UPTO BOTTOM LEVEL OF LOWER PLINTH BEAM