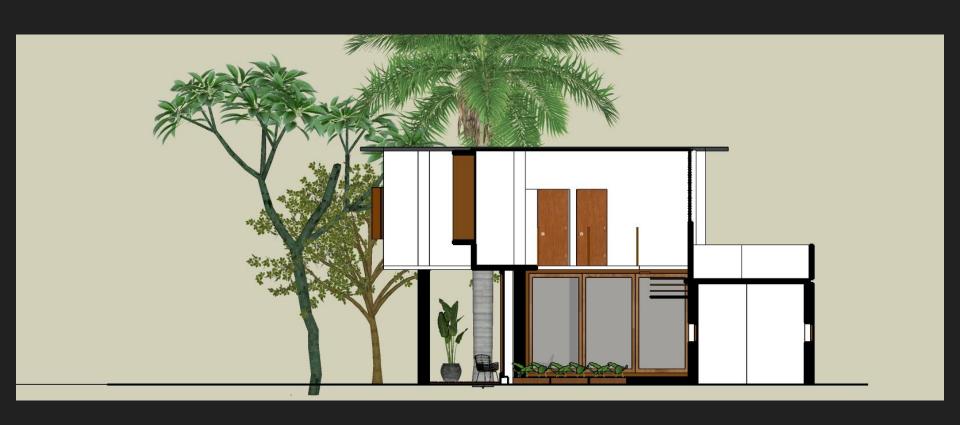

LOCATION:MUNDAMVELI

#### **EAST ELEVATION**



#### WEST SECTIONAL ELEVATION





# SANCTION DRAWING











. U-BEAM

. PLINTH BEAM

. WALL PANEL

. ROOF BEAM

6. CEILING TILE

ROOFTILE

COMPONENTS



1. CLEARING AND LEVELING SITE



# 2.PLACING U BEAMS



#### 3.PLACING PLINTH BEAMS





#### 4. FILLING THE AREA UPTO BOTTOM LEVEL OF LOWER PLINTH BEAM





### 5. ERECTING COLUMN AND ITS FOOTING IF ANY



## 6. FILING AREA WITH AGGREGATE UPTO TOP LEVEL OF PLINTH BEAM



## 7.BEAM CONNECTING ALL U BEAMS & PLINTH BEAMS





## 8.FOUNDATION





#### 9.STEEL RODS ERECTED IN PLACES HAVING WALLS, WHILE CONCRETING THE

FOUNDATION



## 10.LOCKING PLINTH BEAM JOINTS WITH CONCRETE & CASTING COLUMN IF ANY





# 11.ERECTING WALLS









## 12.CASTING LINTELS & ERECTING REST OF THE WALLS



ROOF

15.PLACING ROOF BEAMS
16.PLACING CEILING TILE
17.PLACING ROOF TILE







P