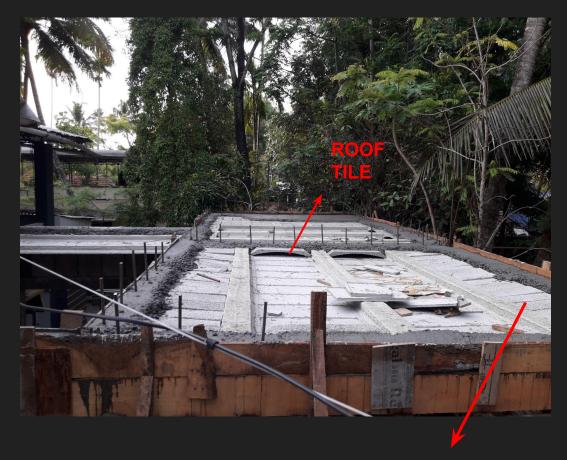

## 12.CASTING LINTELS & ERECTING REST OF THE WALLS

ROOF

15.PLACING ROOF BEAMS
16.PLACING CEILING TILE
17.PLACING ROOF TILE

PLACING CEILING TILE

**CEILING TILE** 

19.CONCRETED ROOF
WITH STEEL RODS FOR
WALLS