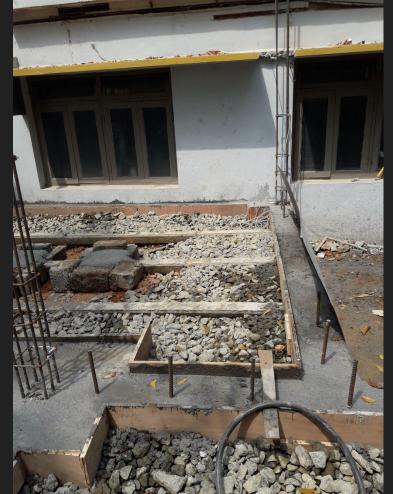

## 8.FOUNDATION

#### 9.STEEL RODS ERECTED IN PLACES HAVING WALLS, WHILE CONCRETING THE

FOUNDATION