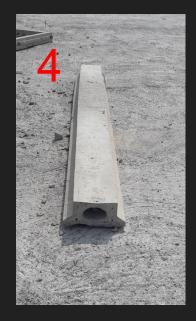

# SANCTION DRAWING

. U-BEAM

. PLINTH BEAM

. WALL PANEL

. ROOF BEAM

6. CEILING TILE

ROOFTILE

COMPONENTS

# 2.PLACING U BEAMS