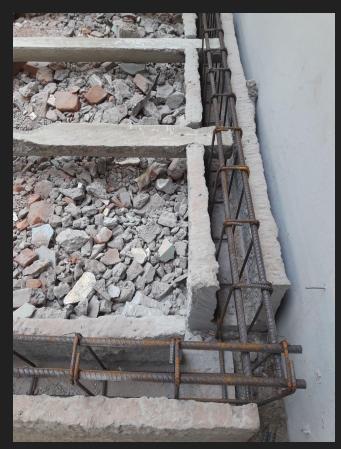

## 7.BEAM CONNECTING ALL U BEAMS & PLINTH BEAMS

## 8.FOUNDATION

#### 9.STEEL RODS ERECTED IN PLACES HAVING WALLS, WHILE CONCRETING THE

FOUNDATION